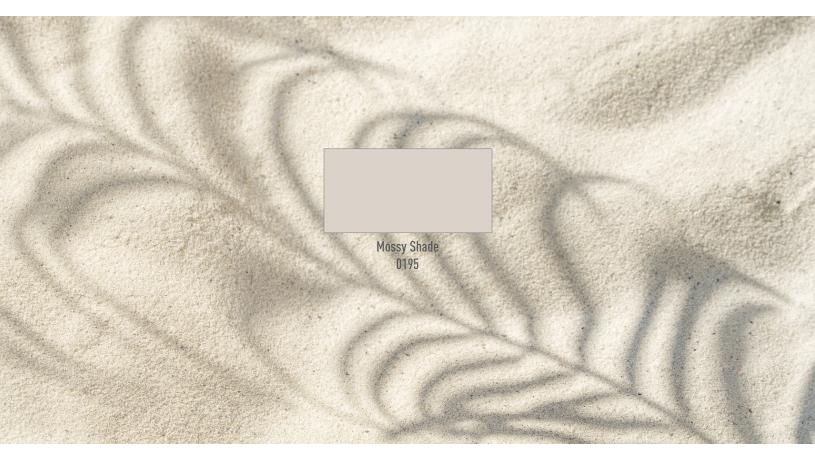

# COLOR OF THE YEAR 2024 mossy shade

On-screen and printer color representations may vary from actual paint colors. For the truest color representation, view selected chip in area and light where the color will be used.