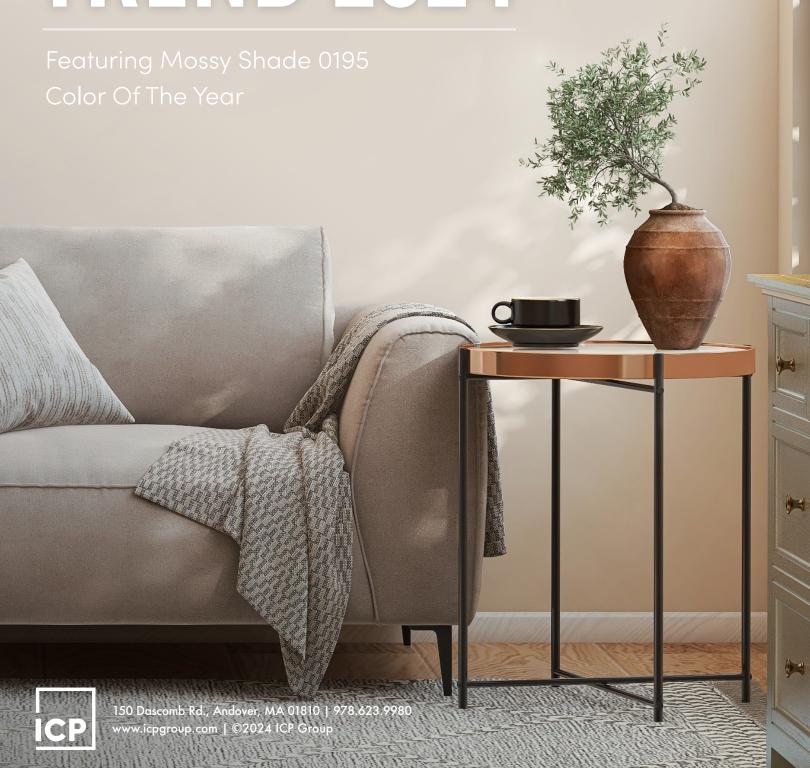

## the essence of calm & simplicity

Introducing 2024 color of the year - Mossy Shade

Embrace the soothing allure of Mossy Shade, a versatile and elegant off-white that will create a haven of tranquility within the walls of your home.

This timeless hue captures the essence of calm and simplicity. Mossy Shade speaks volumes in its quiet elegance and transforms your space into a sanctuary of simplicity and style.

This hue effortlessly blends with various design elements, making it the perfect canvas for your creativity. Create a space that breathes with ease, where the minimalist charm of Mossy Shade invites you to unwind and appreciate life's beauty.