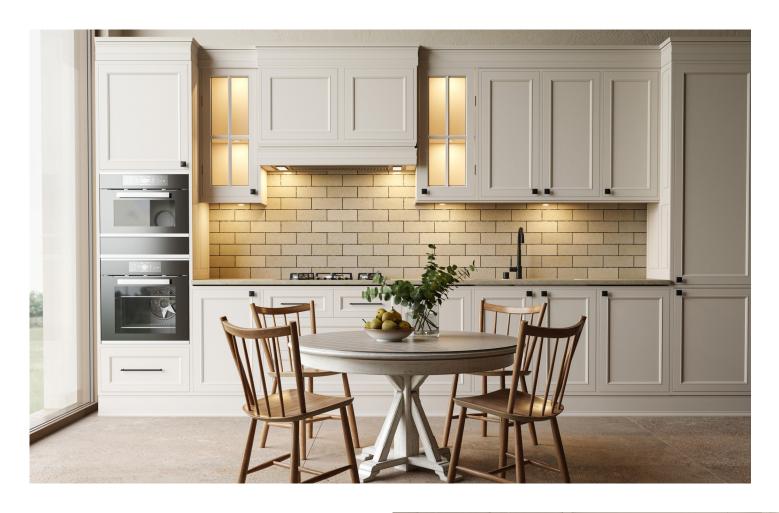

## the essence of calm & simplicity

Introducing 2024 color of the year - Mossy Shade

Embrace the soothing allure of Mossy Shade, a versatile and elegant off-white that will create a haven of tranquility within the walls of your home.

This timeless hue captures the essence of calm and simplicity. Mossy Shade speaks volumes in its quiet elegance and transforms your space into a sanctuary of simplicity and style.

This hue effortlessly blends with various design elements, making it the perfect canvas for your creativity. Create a space that breathes with ease, where the minimalist charm of Mossy Shade invites you to unwind and appreciate life's beauty.